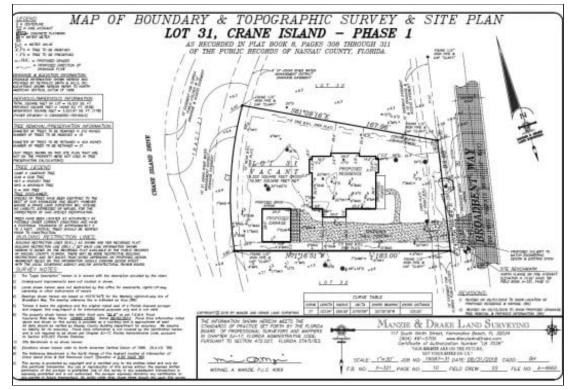

is custom Showcase Home features 3162 square feet with 4 bedrooms and 4.5 baths, and a study. Designed by Markalunas Architecture, this home is a terrific example of Florida Homestead style that embraces the overall architecture and design...

- 4 heds
- 4 5 haths
- 3162 sq ft



## **BASIC FACTS**

Property ID: 10928

**Post Updated:** 2020-02-25 19:37:46

Architects & Designers: Markalunas

Porch / Lanai Sq Feet: 718

**District - View:** Forest

Master Down: Yes

Plan Length: 62

Year built: 2019

Plan Type: Builder

**Bedrooms:** 4

Bathrooms: 4.5

Builder: DF Luxury - Marcus Meide

**AC Sq Feet:** 3162

Floors: 2

Plan Width: 55

**Lot size:** 19322 sq ft

**Area:** 3162 sq ft

Sales Status: Under Contract

## **FLOOR PLANS**





Floor Plan - 1st Floor





Floor Plan - 2nd Floor





Floor Plan - Garage