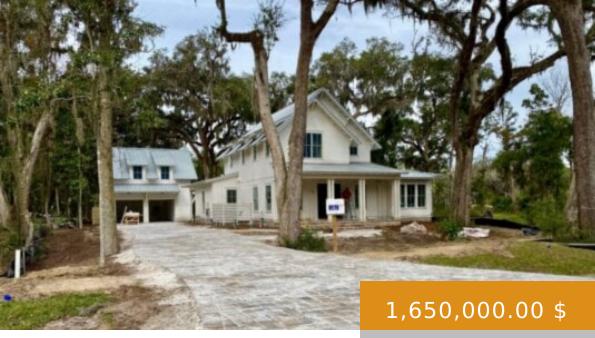

## **HOMESITE 31 - DF LUXURY HOMES**

https://craneisland.com

A Crane Island Forest Home by Marcus Meide - DF Luxury Homes. This custom Showcase Home features 3162 square feet with 4 bedrooms and 4.5 baths, and a study. Designed by Markalunas Architecture, this home is a terrific example of Florida Homestead style that embraces the overall architecture and design...

- 4 heds
- 4 5 haths
- 3162 sq ft

**Lot size:** 19322 sq ft

**Area:** 3162 sq ft

Sales Status: Under Contract