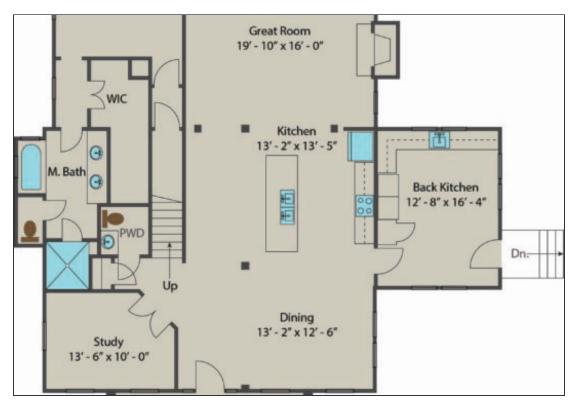

## **FLOOR PLANS**

**Bedrooms: 4** 

Floors: 2

Bathrooms: 4.5

**Builder: Pickett Construction** 

Floor Plan - 1st Floor

Floor Plan - 2nd Floor