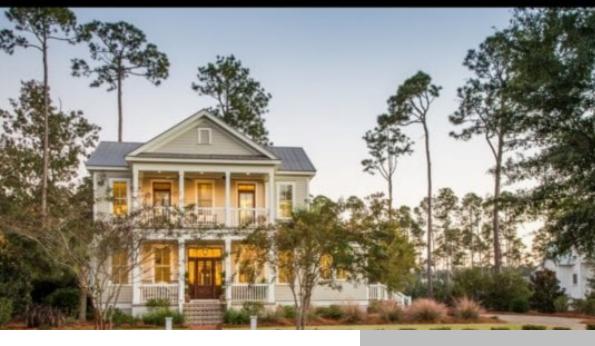

## JEKYLL 2 - PICKETT CONSTRUCTION

https://craneisland.com

Architect: Allison Ramsey Architects Builder: Pickett Construction Novak Residence This 2,818 square foot residence gives ample space for both future owners and guests to enjoy the beautiful views of a large lake and surrounding open space. An open-concept floorplan beautifully transitions the dining room through the kitchen and living room....

- 4 heds
- 4 5 haths
- 2818 sq ft

## **BASIC FACTS**

Property ID: 8609

**Post Updated:** 2019-05-19 11:52:38

Architects & Designers: Allison Ramsey

Architects

**District - View:** Forest

Master Down: Yes Area: 2818 sq ft

Plan Type: Builder