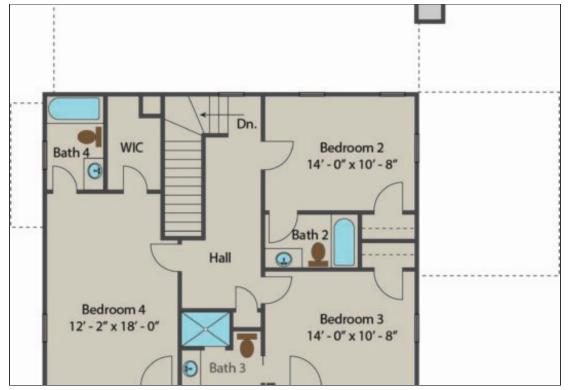

## **FLOOR PLANS**

**Bedrooms: 4** 

Floors: 2

Bathrooms: 4.5

**Builder: Pickett Construction** 

Floor Plan - 1st Floor

Floor Plan - 2nd Floor