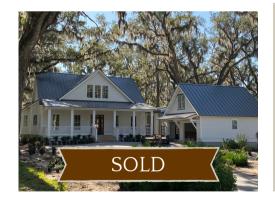

#### 32 SALT HAMMOCK COURT

A CRANE ISLAND FOREST LOT BY PICKETT CONSTRUCTION. THIS CUSTOM SHOWCASE HOME FEATURES 3213 SQUARE FEET WITH 4 BEDROOMS AND 4 BATHS.

DESIGNED BY ALLISON RAMSEY ARCHITECTS, THIS HOME IS A TERRIFIC EXAMPLE OF FLORIDA HOMESTEAD STYLE THAT EMBRACES THE OVERALL ARCHITECTURE AND DESIGN STYLE OF CRANE ISLAND

\$1,795,000