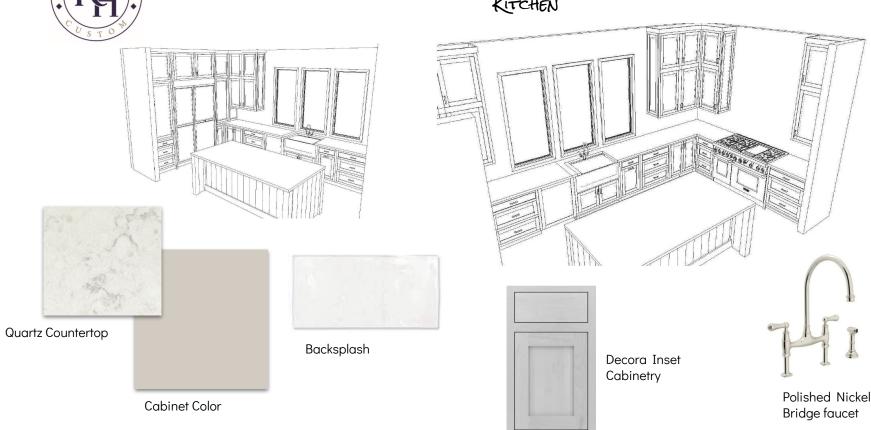

WOOD FLOOR

KITCHEN BACKSPLASH

QUATETE OP

MATERIE FITZEPLACE SUTZTZOUND

<sup>\*</sup>Design selections shown are representative and subject to change to equivalent products based on availability.