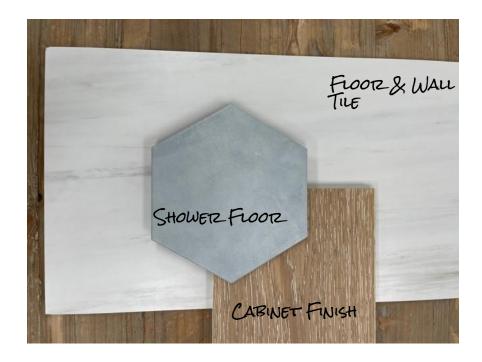

## CIZANE ISLAND LOT 76 SPEC HOME DESIGN SELECTIONS CATZIZIAGE HOUSE FLOOTZING

HEXAGON FLOOTZ TILE & SHOWETZ FLOOTZ

WALL TILE

<sup>\*</sup>Design selections shown are representative and subject to change to equivalent products based on availability.