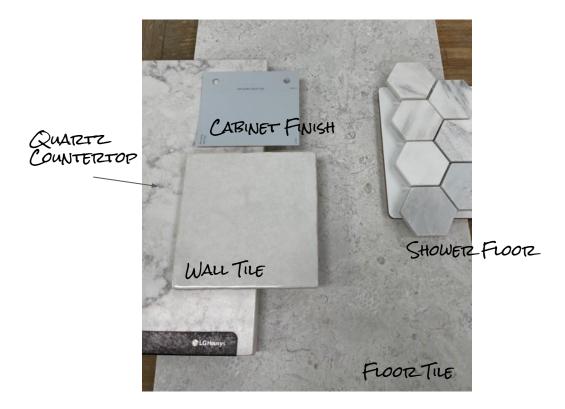

## CIZANE ISLAND LOT 76 SPEC HOME DESIGN SELECTIONS CATZIZIAGE HOUSE FLOOTZING

HEXAGON FLOOTZ TILE & SHOWETZ FLOOTZ

WALL TILE

<sup>\*</sup>Design selections shown are representative and subject to change to equivalent products based on availability.