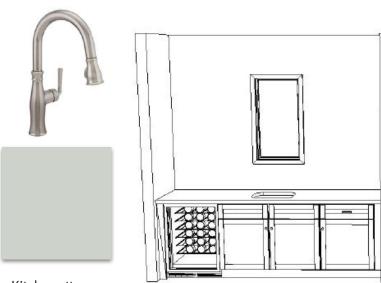

## CIZANE ISLAND LOT 76 SPEC HOME DESIGN SELECTIONS LAUNDRY ROOM

Cabinet color

Cabinet layout

Sink & Faucet