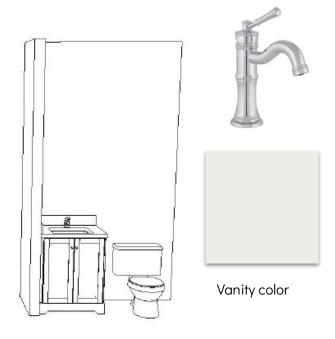

## CIZANE ISLAND LOT 76 SPEC HOME DESIGN SELECTIONS CATZIZIAGE HOUSE CABINETS

Kitchenette cabinet color

Kitchenette

Bathroom Vanity

<sup>\*</sup>Design selections shown are representative and subject to change to equivalent products based on availability.