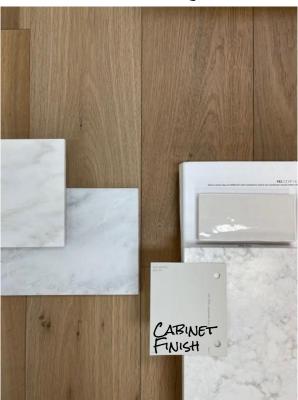

WOOD FLOOR

KITCHEN BACKSPLASH

QUATETE OP

MATERIE FITZEPLACE SUTZTZOUND

<sup>\*</sup>Design selections shown are representative and subject to change to equivalent products based on availability.