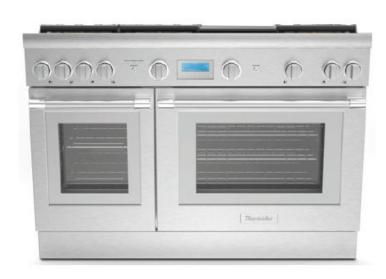

#### THETZMADOTZ PTZOFESSIONAL APPUANCE PACKAGE

Drawer Microwave

Panel-ready dishwasher

48" Thermador Range

24" Column Freezer30" Column Refrigerator