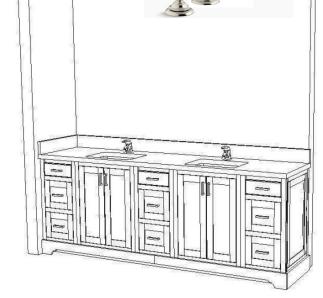

## CIZANE ISLAND LOT 76 SPEC HOME DESIGN SELECTIONS CATZIZIAGE HOUSE CABINETS

Kitchenette cabinet color

Kitchenette

Bathroom Vanity

<sup>\*</sup>Design selections shown are representative and subject to change to equivalent products based on availability.