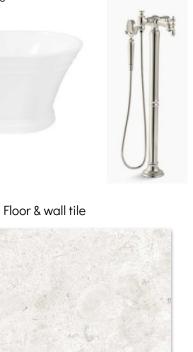

#### CRANE ISLAND LOT 76 SPEC HOME DESIGN SELECTIONS OWNERS'S BATH

Polished Nickel plumbing fixtures

Quartz Countertop

<sup>\*</sup>Design selections shown are representative and subject to change to equivalent products based on availability.

#### CIZANE ISLAND LOT 76 SPEC HOME DESIGN SELECTIONS OWNERS BATH FLOOTZING

<sup>\*</sup>Design selections shown are representative and subject to change to equivalent products based on availability.

<sup>\*</sup>Design selections shown are representative and subject to change to equivalent products based on availability.