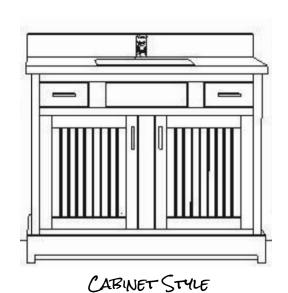

## CIZANE ISLAND LOT 76 SPEC HOME DESIGN SELECTIONS CATZIZIAGE HOUSE CABINETS

Kitchenette cabinet color

Kitchenette

Bathroom Vanity

<sup>\*</sup>Design selections shown are representative and subject to change to equivalent products based on availability.