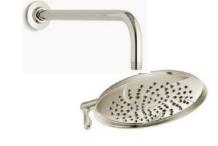

#### CRANE ISLAND LOT 76 SPEC HOME DESIGN SELECTIONS OWNERS'S BATH

Polished Nickel plumbing fixtures

Quartz Countertop

<sup>\*</sup>Design selections shown are representative and subject to change to equivalent products based on availability.