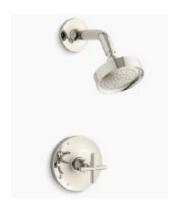

#### CRANE ISLAND LOT 76 SPEC HOME DESIGN SELECTIONS OWNERS'S BATH

Polished Nickel plumbing fixtures

Quartz Countertop

<sup>\*</sup>Design selections shown are representative and subject to change to equivalent products based on availability.