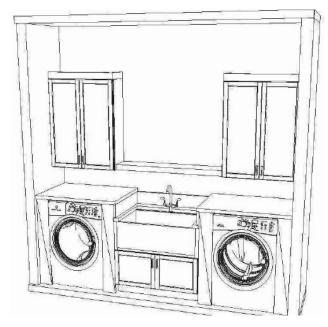

## CIZANE ISLAND LOT 76 SPEC HOME DESIGN SELECTIONS LAUNDRY ROOM

Cabinet color

Cabinet layout

Sink & Faucet