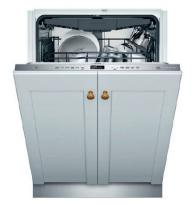

#### THETZMADOTZ PTZOFESSIONAL APPUANCE PACKAGE

Drawer Microwave

Panel-ready dishwasher

48" Thermador Range

24" Column Freezer30" Column Refrigerator