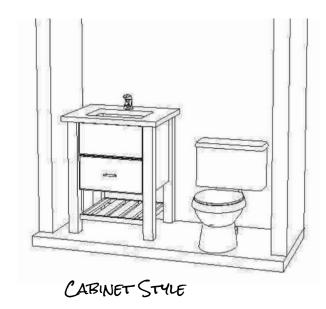

## CIZANE ISLAND LOT 76 SPEC HOME DESIGN SELECTIONS CATZIZIAGE HOUSE CABINETS

Kitchenette cabinet color

Kitchenette

Bathroom Vanity

<sup>\*</sup>Design selections shown are representative and subject to change to equivalent products based on availability.