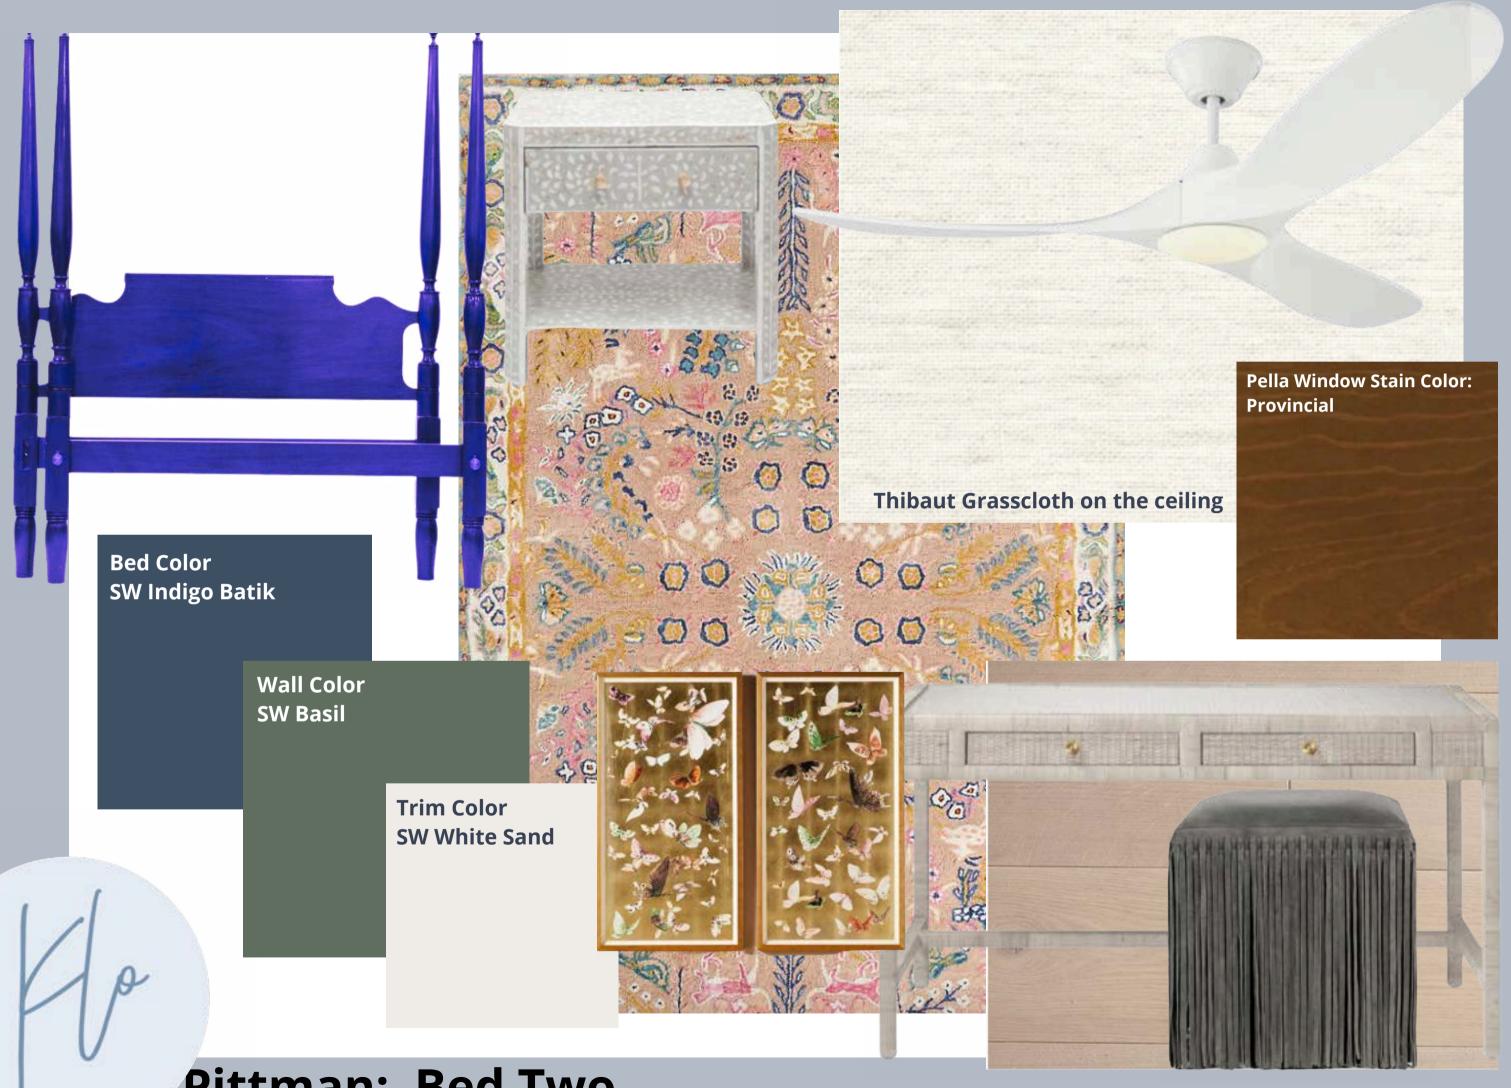

try

### Iron Stairwell Banisters and Railings







### Pittman: Powder Bath

### Vall Color: SW Eventide

### Trim Color: SW White Sand



Dog Wallpaper for the walls, flush mount fixture to be placed at the electrical walk and then dog beds fitted appropriately on the wood floor.

### Trim Color: SW Stargazer

Pittman: Dog Den Under Stairs

















Pittman: Owner's Entry











**Trim and Other Three Walls: SW** White Sand

### Pittman: Master Bedroom













Wall Color: SW Sea Salt

Pittman: Upstairs Media Room

Trim Color: SW White Sand





## **Pittman: Second Floor Porch**



100

**Beddingn Accents** 

**Grasscloth Walls** 

Walls, Bed and Trim : SW Morning at Sea

e ti te ernet

## Pittman: Bunk Room



Stairwell Drawer Cabinet Pulls



## Pittman: Bunk Bath





### **Pittman: Bed Two**



## Pittman: Bath Two



### **Pittman: Bed Three**



### **Pittman: Bath Three**

Barn Door Color: SW Green Bay

Wall Color: SW Watery

Roman Shades Fabric

# Pittman: Garage - Sitting/Bedroom

Cabinet Color:

SW Iron Ore