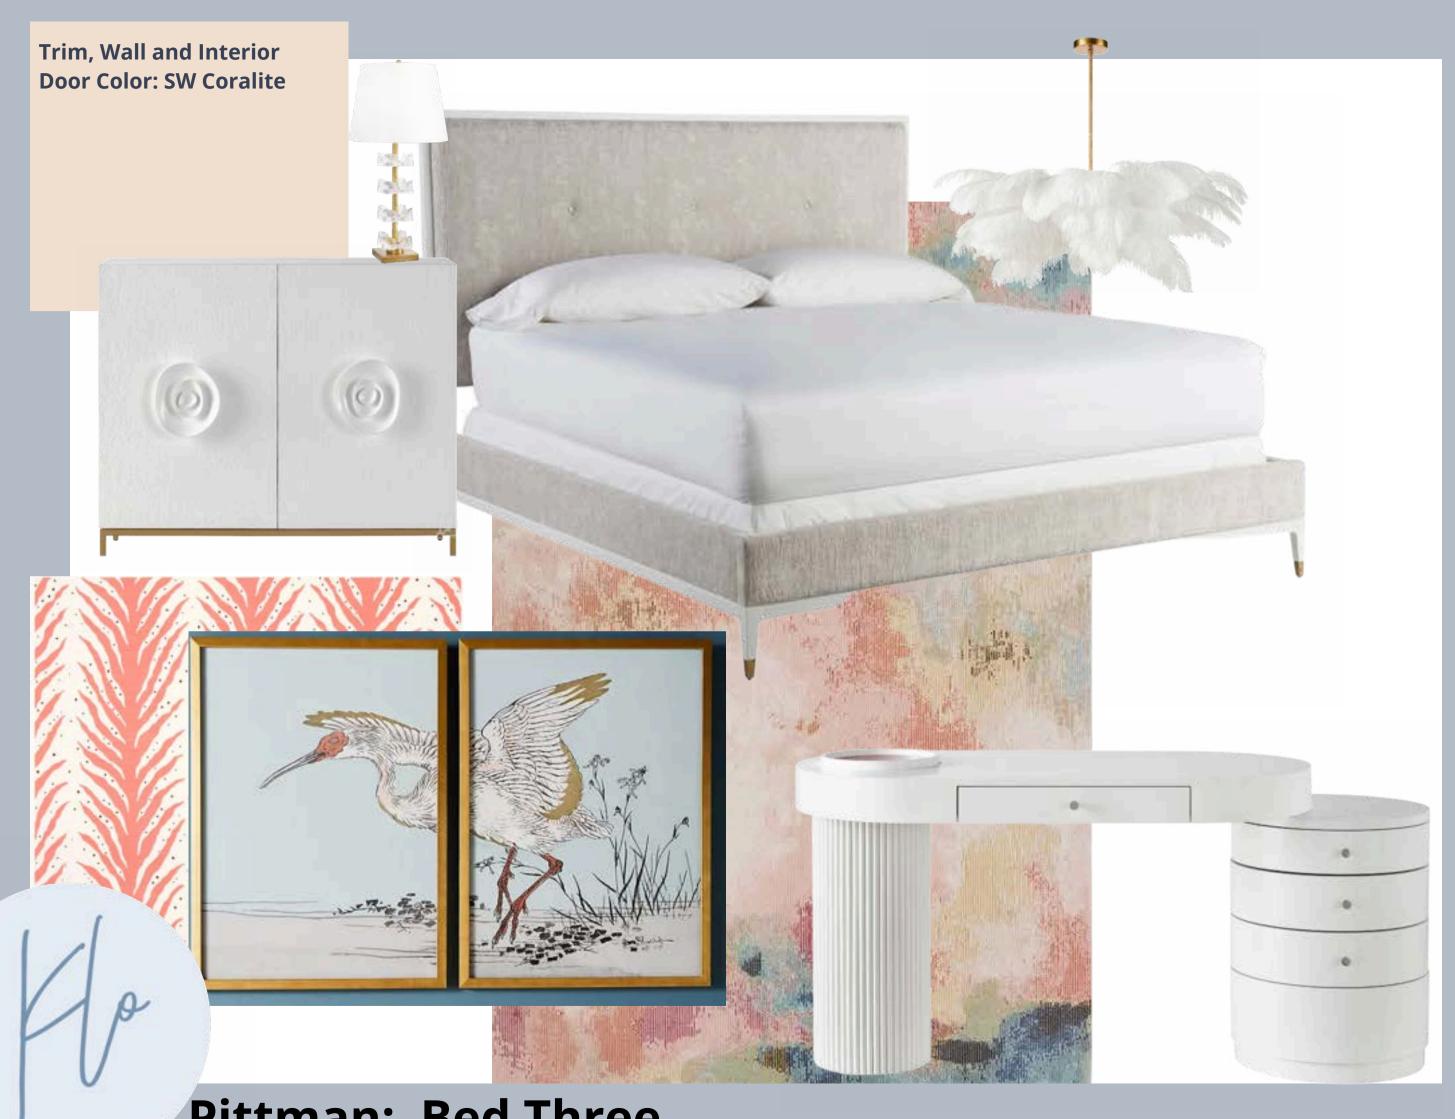

### Pittman: Powder Bath

### Vall Color: SW Eventide

### Trim Color: SW White Sand



Dog Wallpaper for the walls, flush mount fixture to be placed at the electrical walk and then dog beds fitted appropriately on the wood floor.

### Trim Color: SW Stargazer

Pittman: Dog Den Under Stairs

















Pittman: Owner's Entry











**Trim and Other Three Walls: SW** White Sand

### Pittman: Master Bedroom













Wall Color: SW Sea Salt

Pittman: Upstairs Media Room

Trim Color: SW White Sand





## **Pittman: Second Floor Porch**



100

**Beddingn Accents** 

**Grasscloth Walls** 

Walls, Bed and Trim : SW Morning at Sea

e ti te ernet

## Pittman: Bunk Room



Stairwell Drawer Cabinet Pulls



## Pittman: Bunk Bath





### **Pittman: Bed Two**



## Pittman: Bath Two



### **Pittman: Bed Three**



### **Pittman: Bath Three**

Barn Door Color: SW Green Bay

Wall Color: SW Watery

Roman Shades Fabric

# Pittman: Garage - Sitting/Bedroom

Cabinet Color:

SW Iron Ore