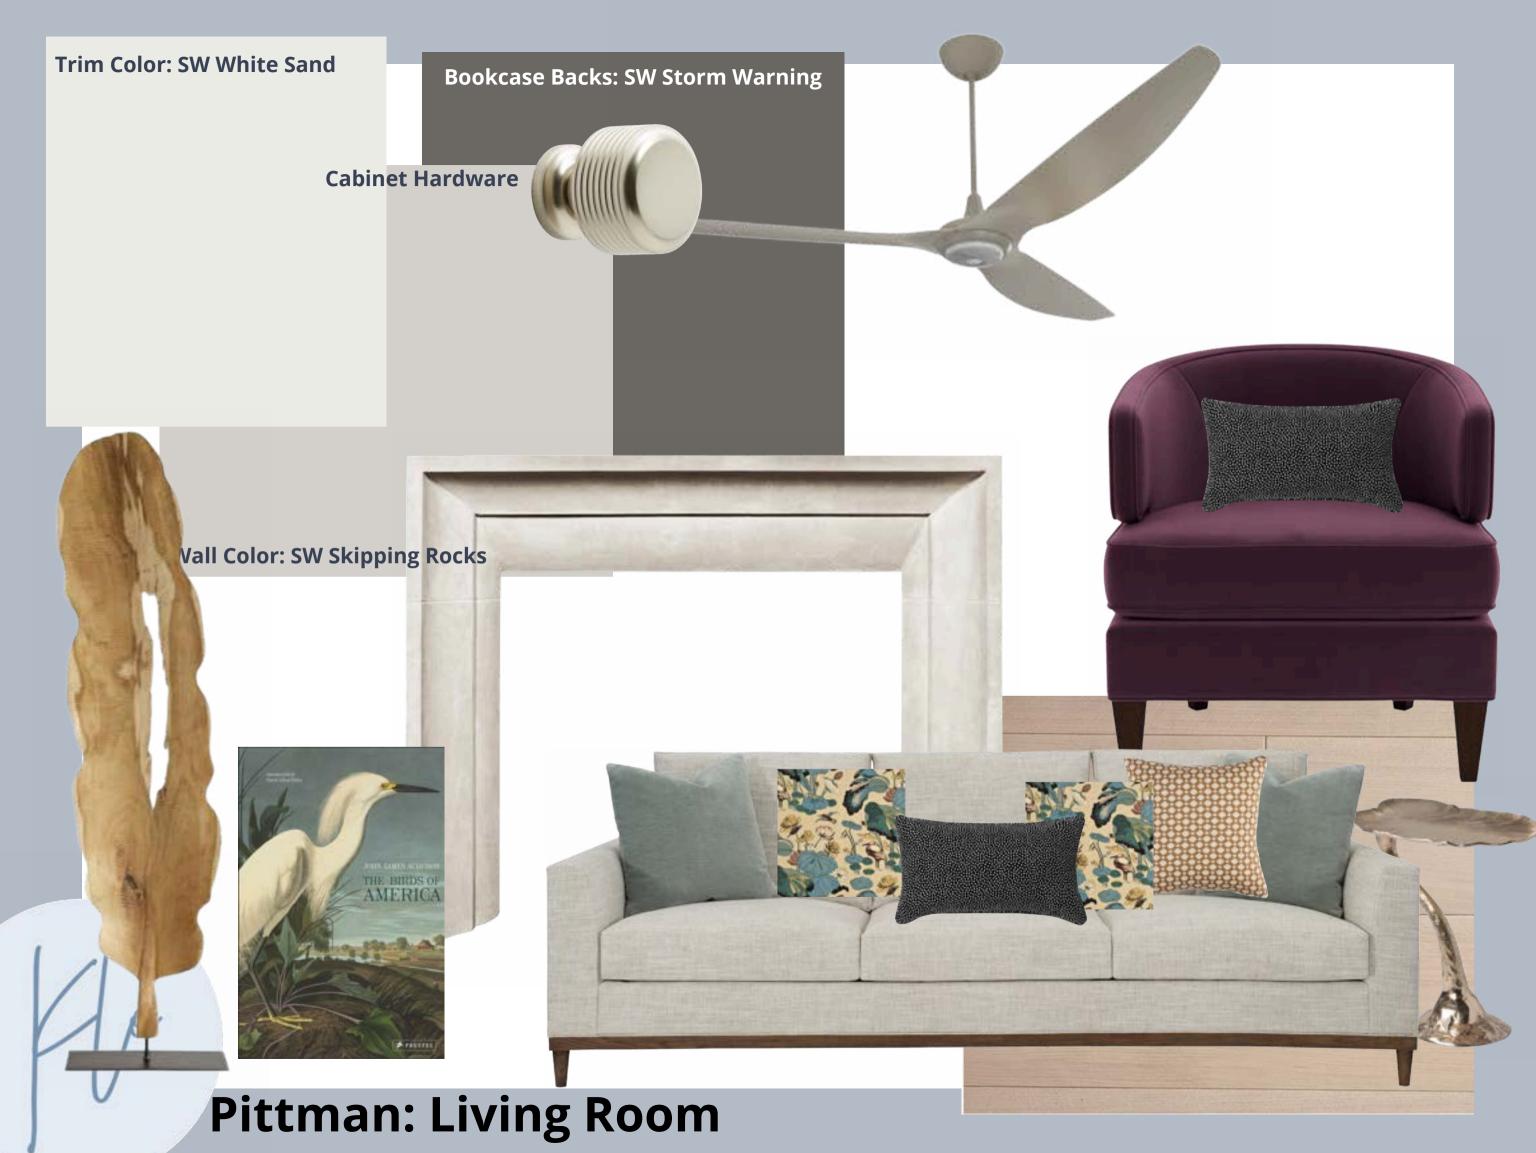

### Trim Color: SW White Sand

Dog Wallpaper for the walls, flush mount fixture to be placed at the electrical walk and then dog beds fitted appropriately on the wood floor.

### Trim Color: SW Stargazer

Pittman: Dog Den Under Stairs

Pittman: Owner's Entry

**Trim and Other Three Walls: SW** White Sand