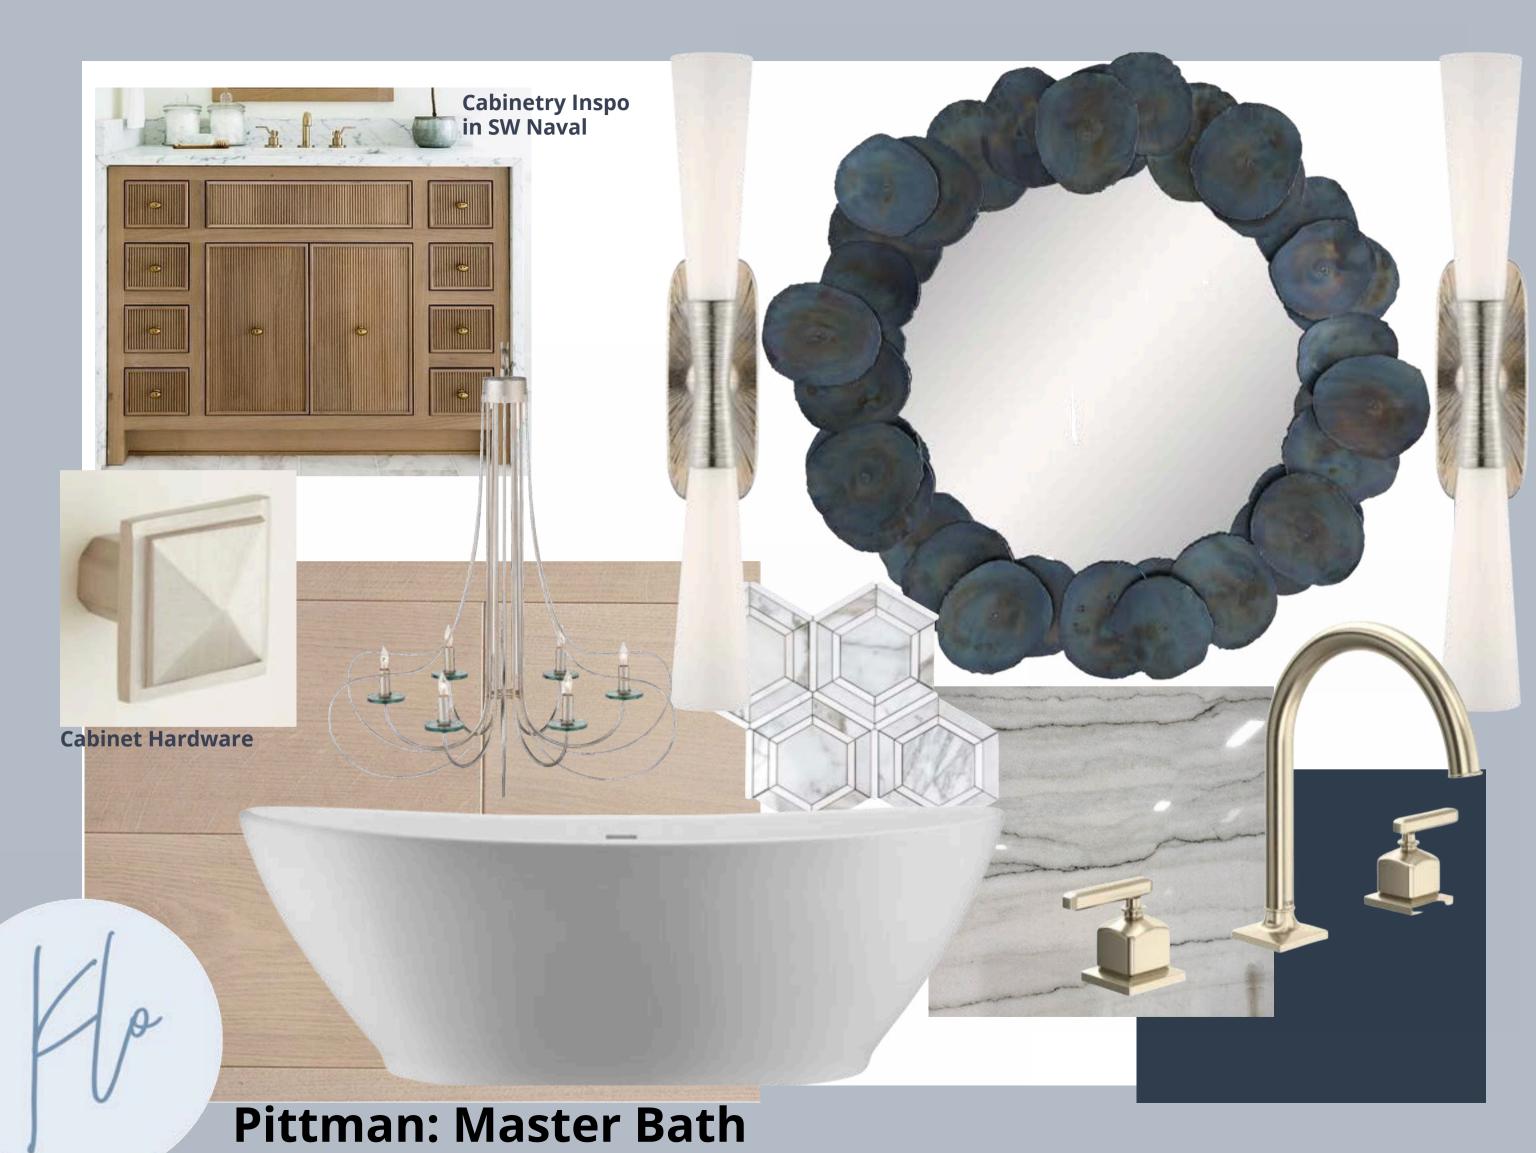

### Trim Color: SW Stargazer

Pittman: Dog Den Under Stairs

Pittman: Owner's Entry

**Trim and Other Three Walls: SW** White Sand