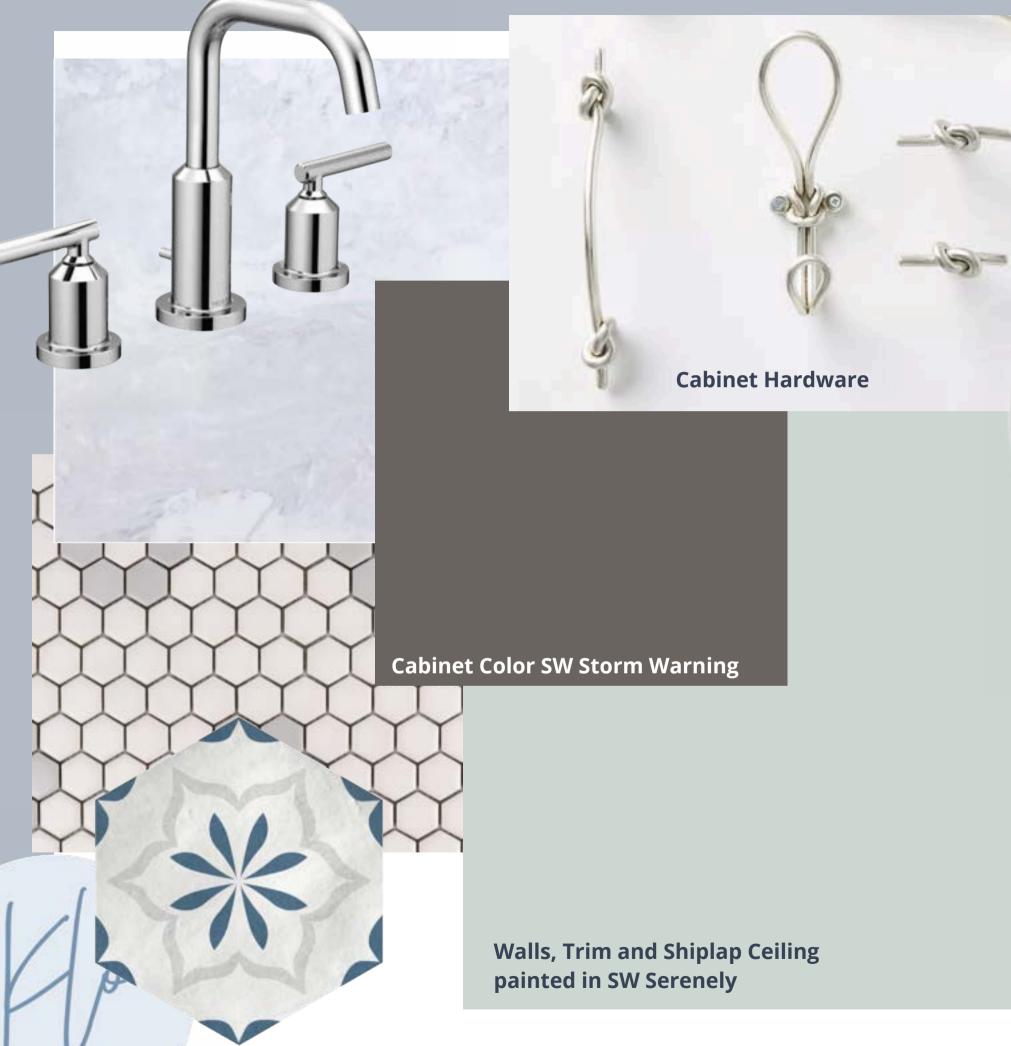

four edges.

## Pittman: Entry

### Iron Stairwell Banisters and Railings







### Pittman: Powder Bath

### Vall Color: SW Eventide

### Trim Color: SW White Sand



Dog Wallpaper for the walls, flush mount fixture to be placed at the electrical walk and then dog beds fitted appropriately on the wood floor.

### Trim Color: SW Stargazer

Pittman: Dog Den Under Stairs

















Pittman: Owner's Entry











**Trim and Other Three Walls: SW** White Sand

### Pittman: Master Bedroom













Wall Color: SW Sea Salt

Pittman: Upstairs Media Room

Trim Color: SW White Sand





## **Pittman: Second Floor Porch**



100

**Beddingn Accents** 

**Grasscloth Walls** 

Walls, Bed and Trim : SW Morning at Sea

e ti te ernet

## Pittman: Bunk Room



Stairwell Drawer Cabinet Pulls



## Pittman: Bunk Bath





### **Pittman: Bed Two**



## Pittman: Bath Two



### **Pittman: Bed Three**



### **Pittman: Bath Three**

Barn Door Color: SW Green Bay

Wall Color: SW Watery

Roman Shades Fabric

# Pittman: Garage - Sitting/Bedroom

Cabinet Color:

SW Iron Ore