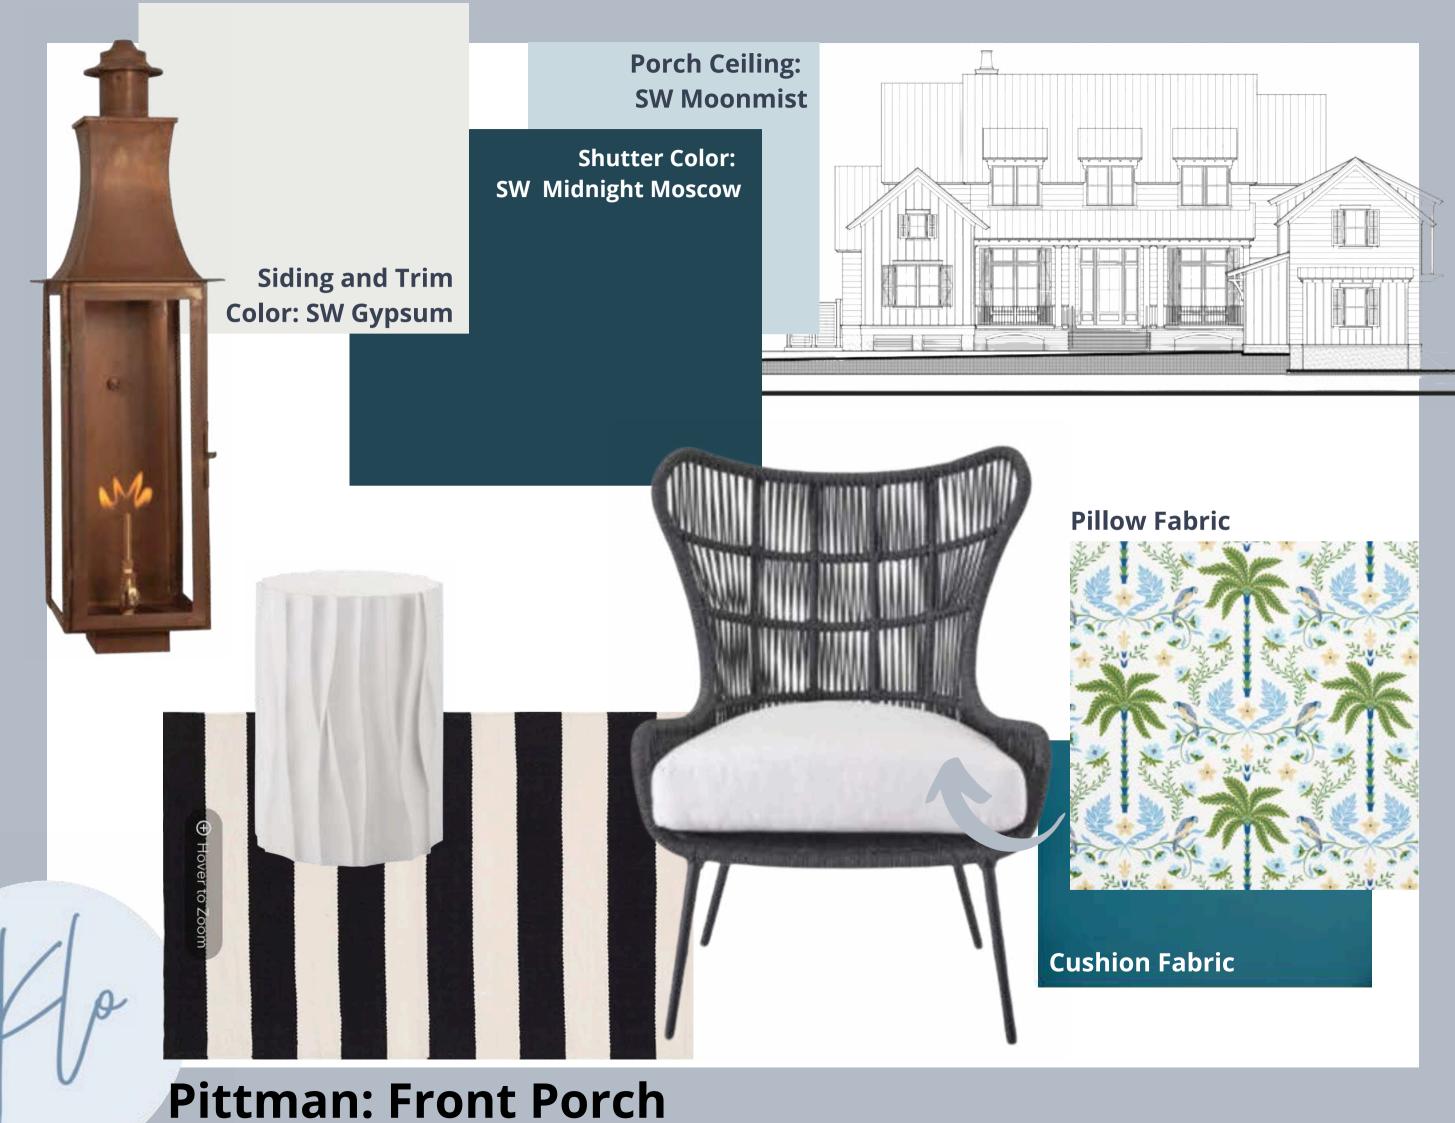

Pittman Residence 53 Cord Grass Court

CRANE ISLAND, FLORIDA

DESIGN + STYLE

Brick in Herringbone with border on all four edges.