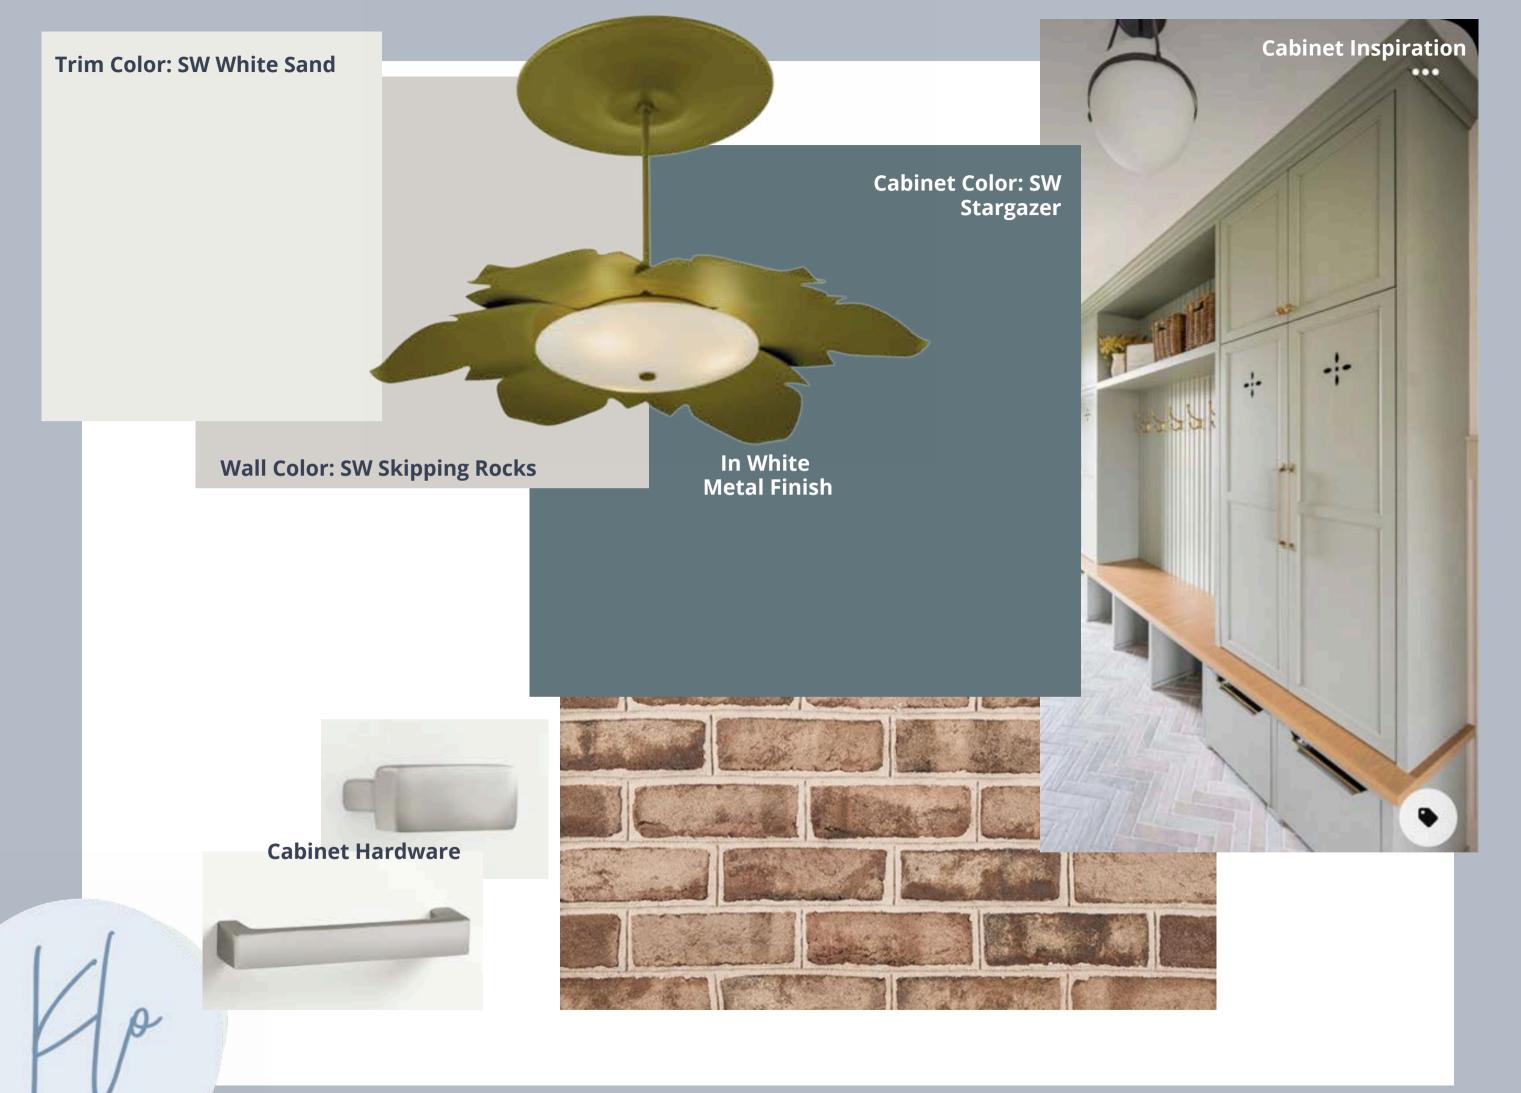

### Trim Color: SW Stargazer

Pittman: Dog Den Under Stairs

Pittman: Owner's Entry

**Trim and Other Three Walls: SW** White Sand