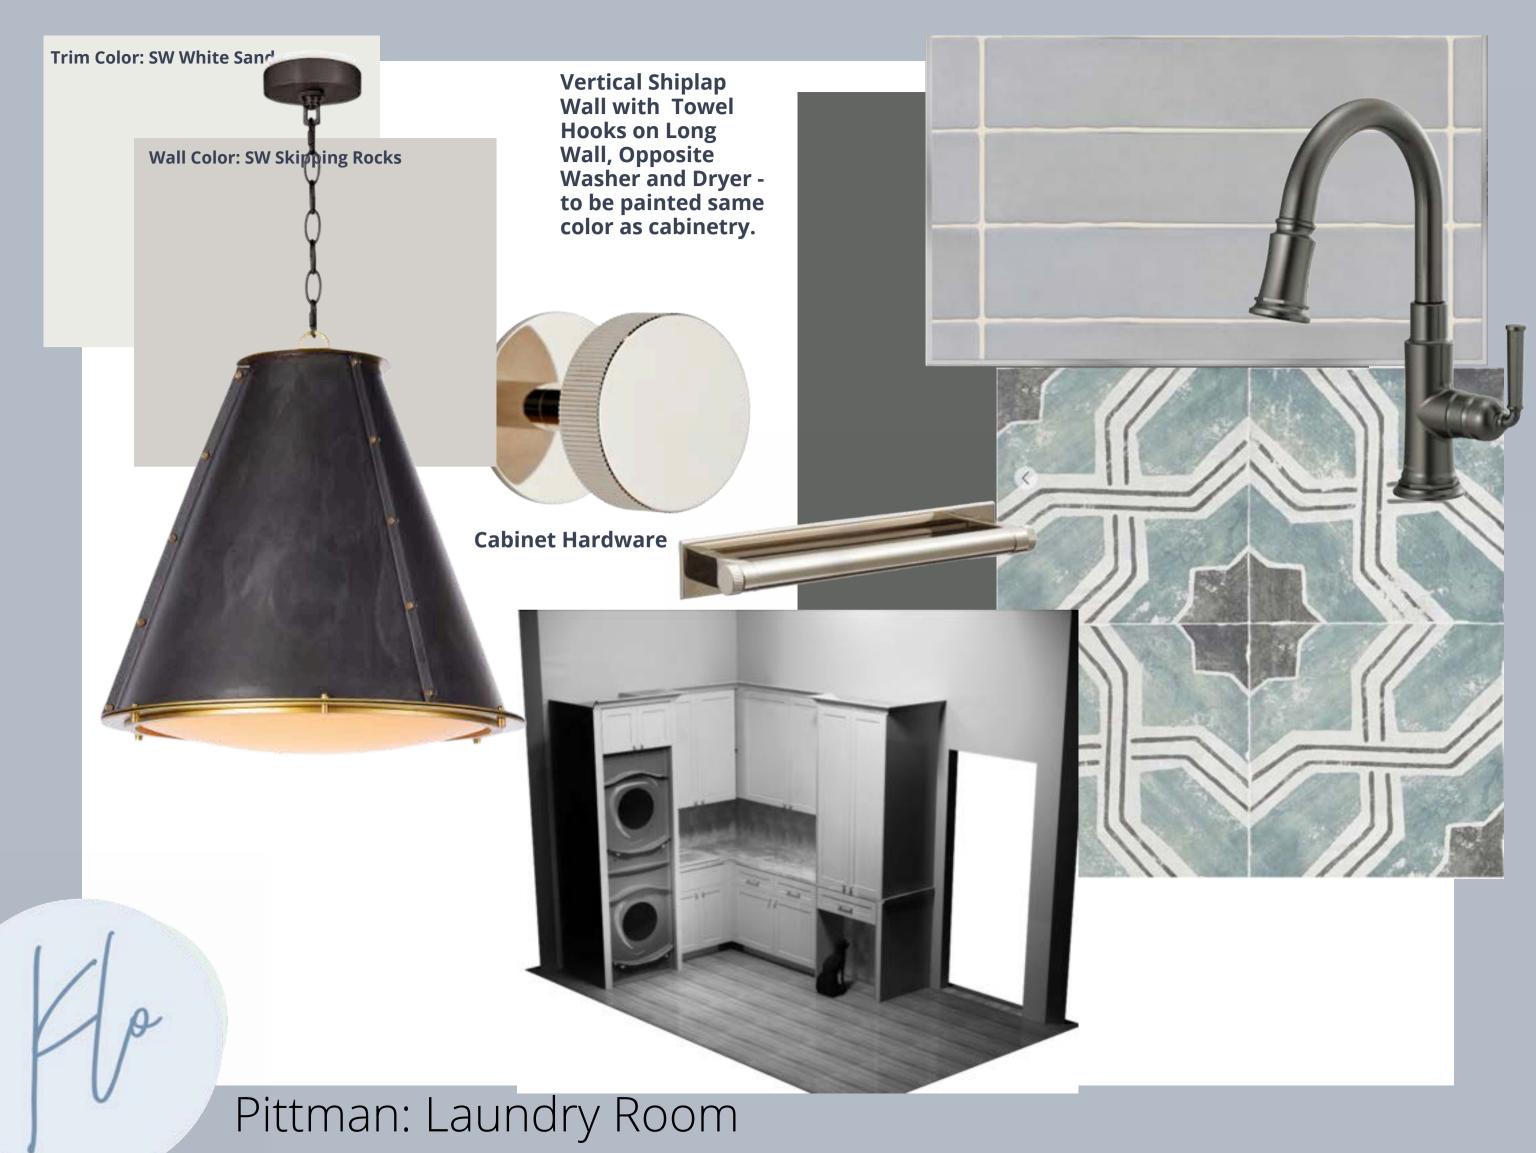

Pittman Residence 53 Cord Grass Court

CRANE ISLAND, FLORIDA

DESIGN + STYLE

Brick in Herringbone with border on all four edges.