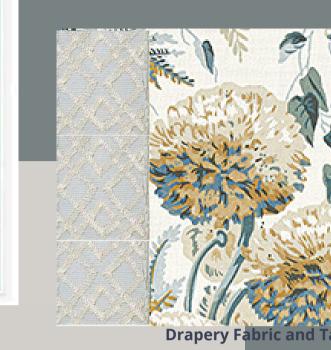

### **Pittman: Bath Three**

Barn Door Color: SW Green Bay

Wall Color: SW Watery

Roman Shades Fabric