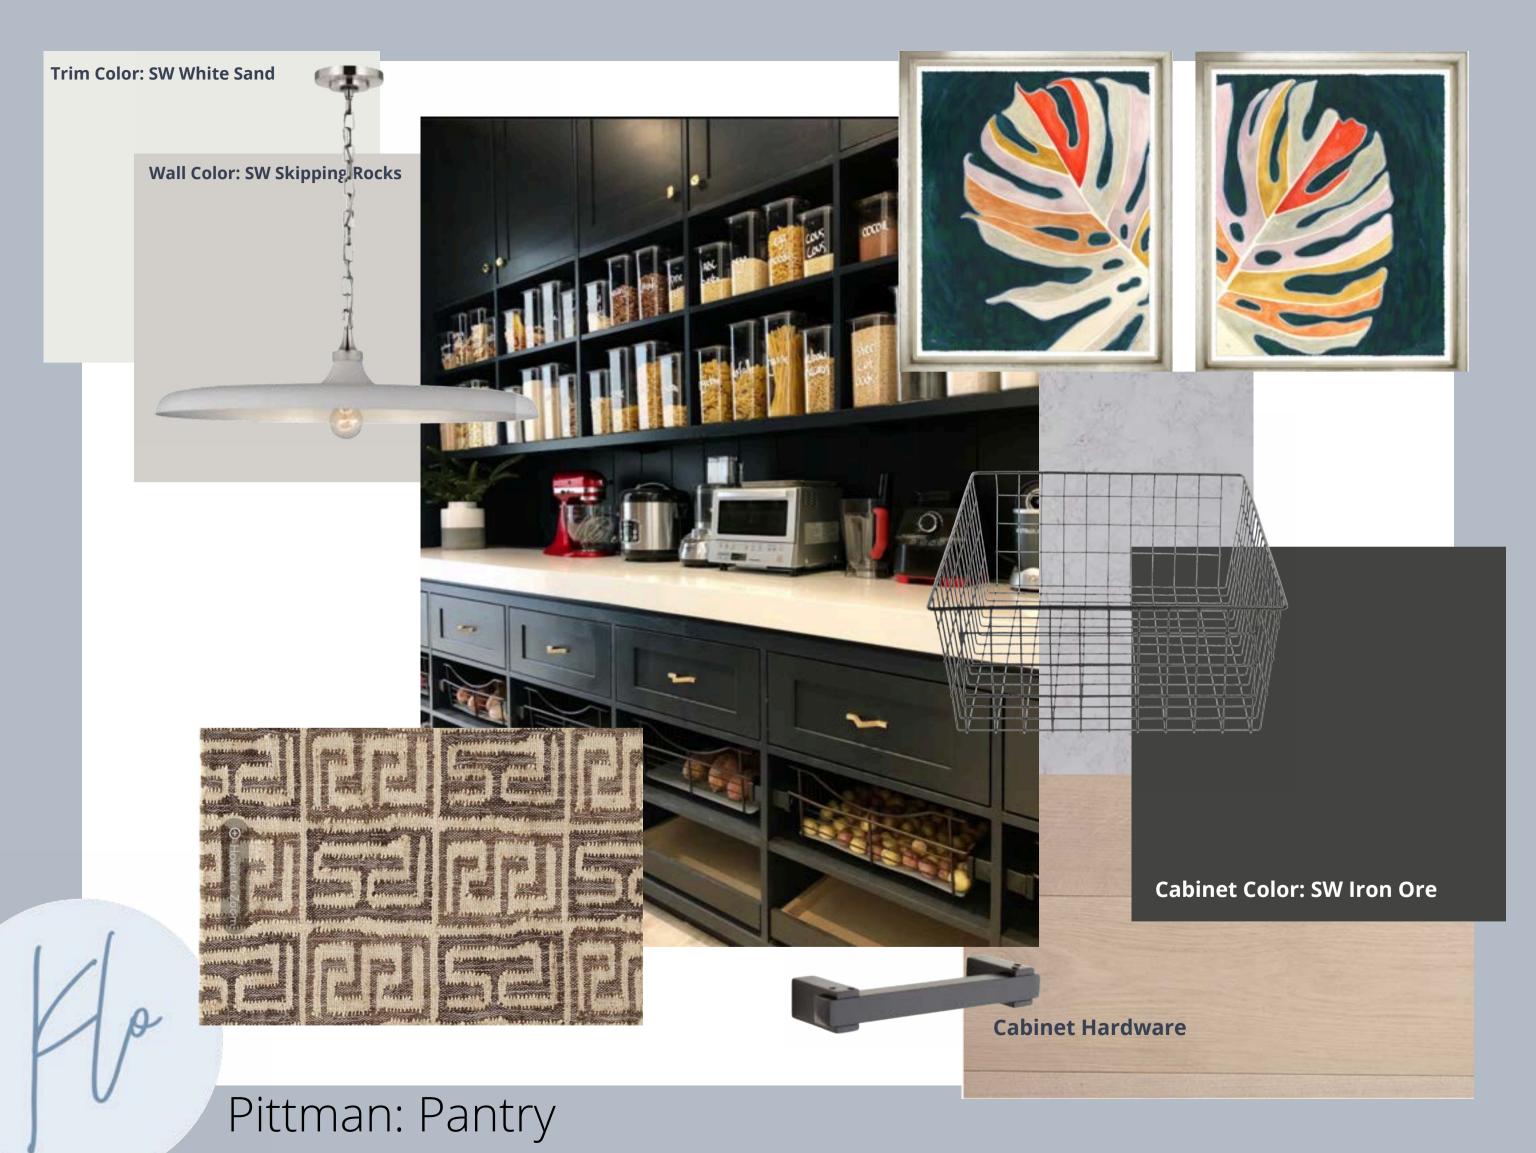

Pittman Residence 53 Cord Grass Court

CRANE ISLAND, FLORIDA

DESIGN + STYLE

Brick in Herringbone with border on all four edges.