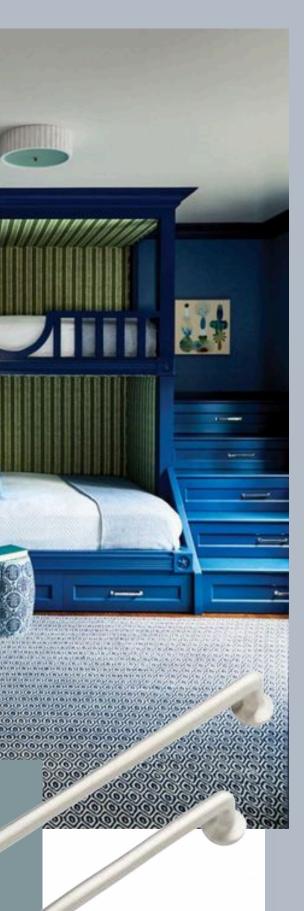

in Herringbone with border on all four edges.

## Pittman: Entry

### Iron Stairwell Banisters and Railings







### Pittman: Powder Bath

### Vall Color: SW Eventide

### Trim Color: SW White Sand



Dog Wallpaper for the walls, flush mount fixture to be placed at the electrical walk and then dog beds fitted appropriately on the wood floor.

### Trim Color: SW Stargazer

Pittman: Dog Den Under Stairs

















Pittman: Owner's Entry











**Trim and Other Three Walls: SW** White Sand

### Pittman: Master Bedroom













Wall Color: SW Sea Salt

Pittman: Upstairs Media Room

Trim Color: SW White Sand





## **Pittman: Second Floor Porch**



100

**Beddingn Accents** 

**Grasscloth Walls** 

Walls, Bed and Trim : SW Morning at Sea

e ti te ernet

## Pittman: Bunk Room



Stairwell Drawer Cabinet Pulls



## Pittman: Bunk Bath





### **Pittman: Bed Two**



## Pittman: Bath Two



### **Pittman: Bed Three**



### **Pittman: Bath Three**

Barn Door Color: SW Green Bay

Wall Color: SW Watery

Roman Shades Fabric

# Pittman: Garage - Sitting/Bedroom

Cabinet Color:

SW Iron Ore