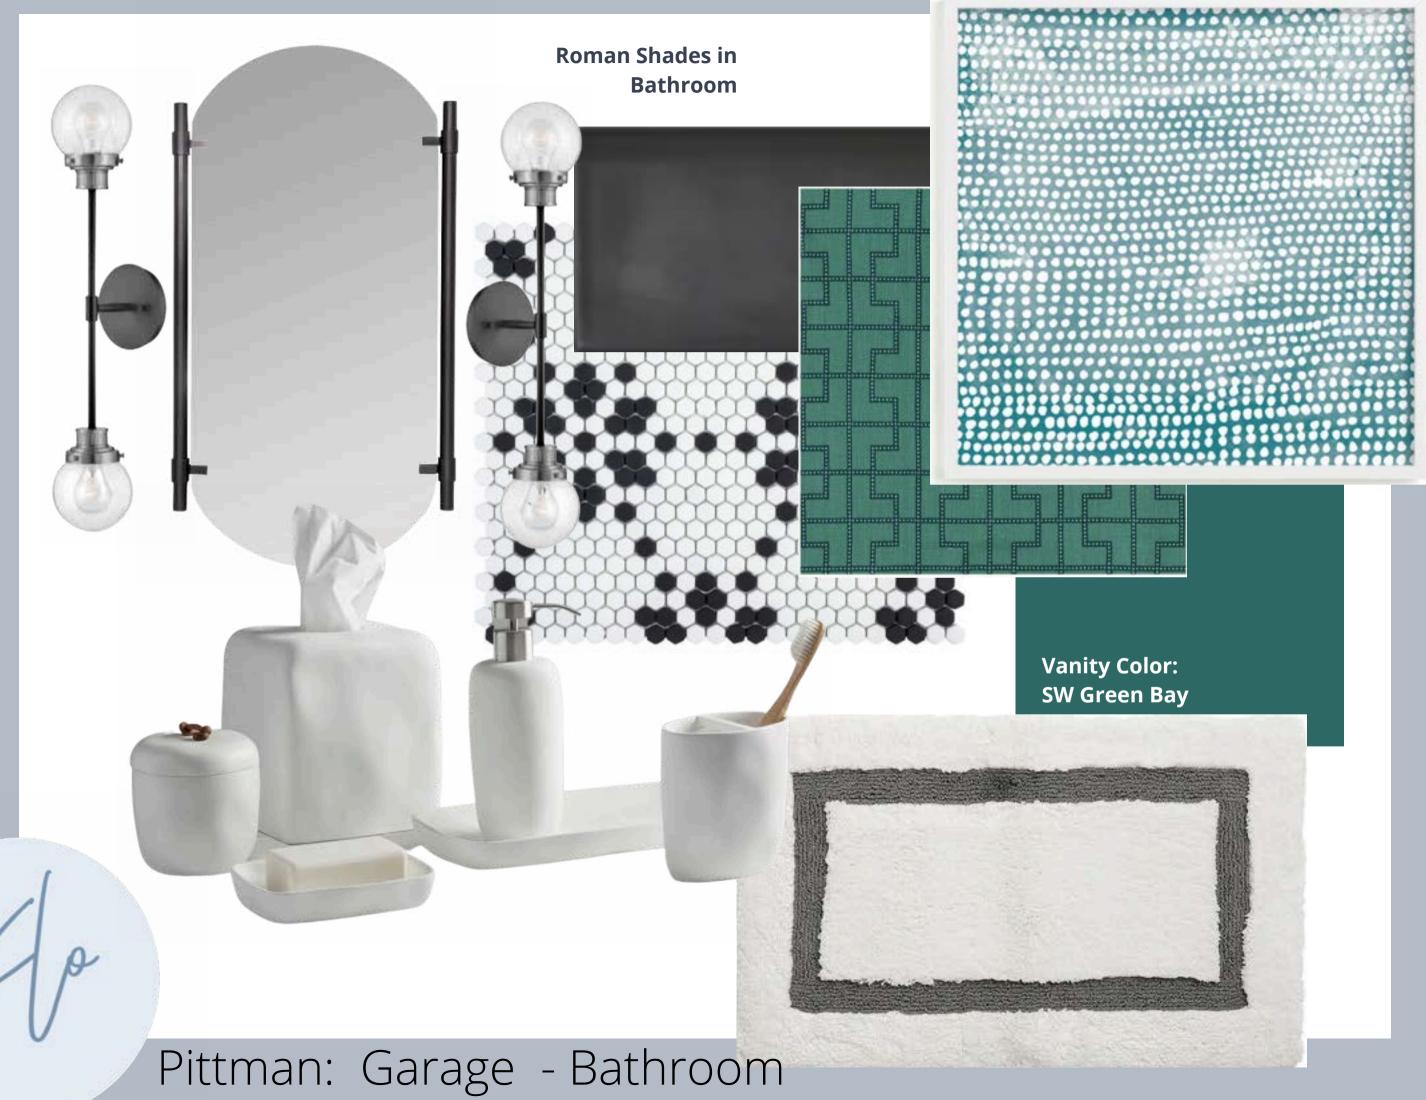

opriately on the wood floor.

### Trim Color: SW Stargazer

Pittman: Dog Den Under Stairs

















Pittman: Owner's Entry











**Trim and Other Three Walls: SW** White Sand

### Pittman: Master Bedroom













Wall Color: SW Sea Salt

Pittman: Upstairs Media Room

Trim Color: SW White Sand





## **Pittman: Second Floor Porch**



100

**Beddingn Accents** 

**Grasscloth Walls** 

Walls, Bed and Trim : SW Morning at Sea

e ti te ernet

## Pittman: Bunk Room



Stairwell Drawer Cabinet Pulls



## Pittman: Bunk Bath





### **Pittman: Bed Two**



## Pittman: Bath Two



### **Pittman: Bed Three**



### **Pittman: Bath Three**

Barn Door Color: SW Green Bay

Wall Color: SW Watery

Roman Shades Fabric

# Pittman: Garage - Sitting/Bedroom

Cabinet Color:

SW Iron Ore