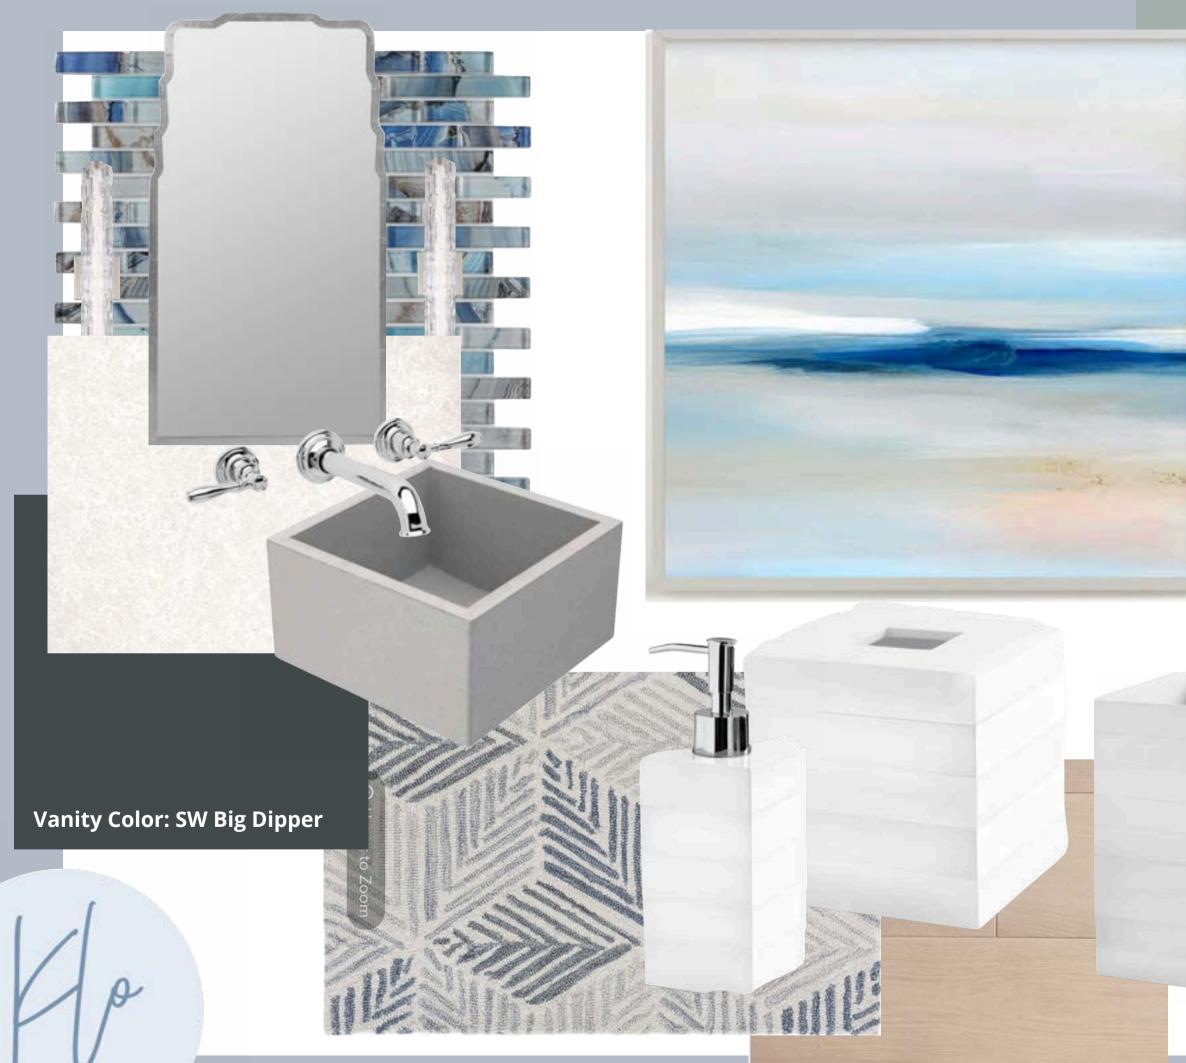

Pittman Residence 53 Cord Grass Court

CRANE ISLAND, FLORIDA

DESIGN + STYLE



Brick in Herringbone with border on all four edges.

## Pittman: Entry

### Iron Stairwell Banisters and Railings







### Pittman: Powder Bath

### Vall Color: SW Eventide

### Trim Color: SW White Sand



Dog Wallpaper for the walls, flush mount fixture to be placed at the electrical walk and then dog beds fitted appropriately on the wood floor.

### Trim Color: SW Stargazer

Pittman: Dog Den Under Stairs

















Pittman: Owner's Entry











**Trim and Other Three Walls: SW** White Sand

### Pittman: Master Bedroom













Wall Color: SW Sea Salt

Pittman: Upstairs Media Room

Trim Color: SW White Sand





## **Pittman: Second Floor Porch**



100

**Beddingn Accents** 

**Grasscloth Walls** 

Walls, Bed and Trim : SW Morning at Sea

e ti te ernet

## Pittman: Bunk Room



Stairwell Drawer Cabinet Pulls



## Pittman: Bunk Bath





### **Pittman: Bed Two**



## Pittman: Bath Two