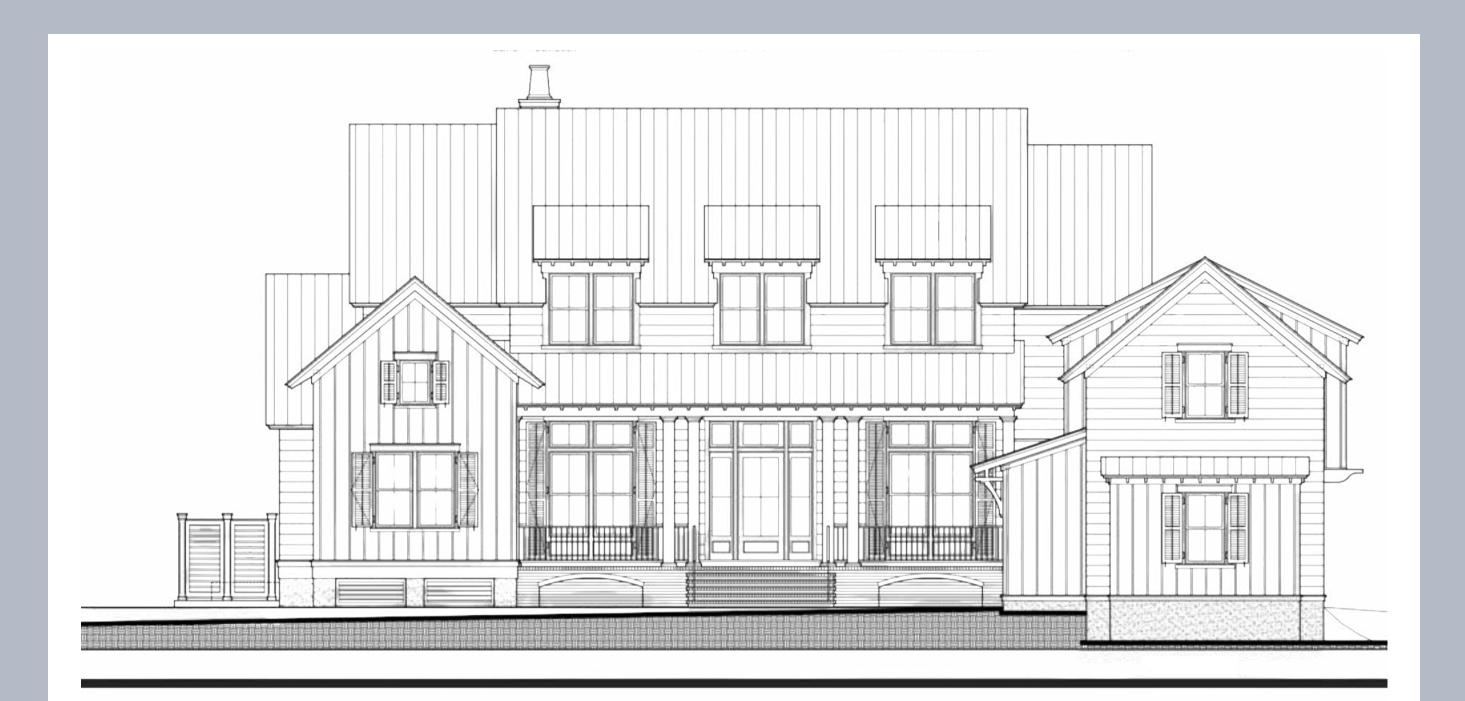

Pittman Residence 53 Cord Grass Court

CRANE ISLAND, FLORIDA

DESIGN + STYLE

Brick in Herringbone with border on all four edges.