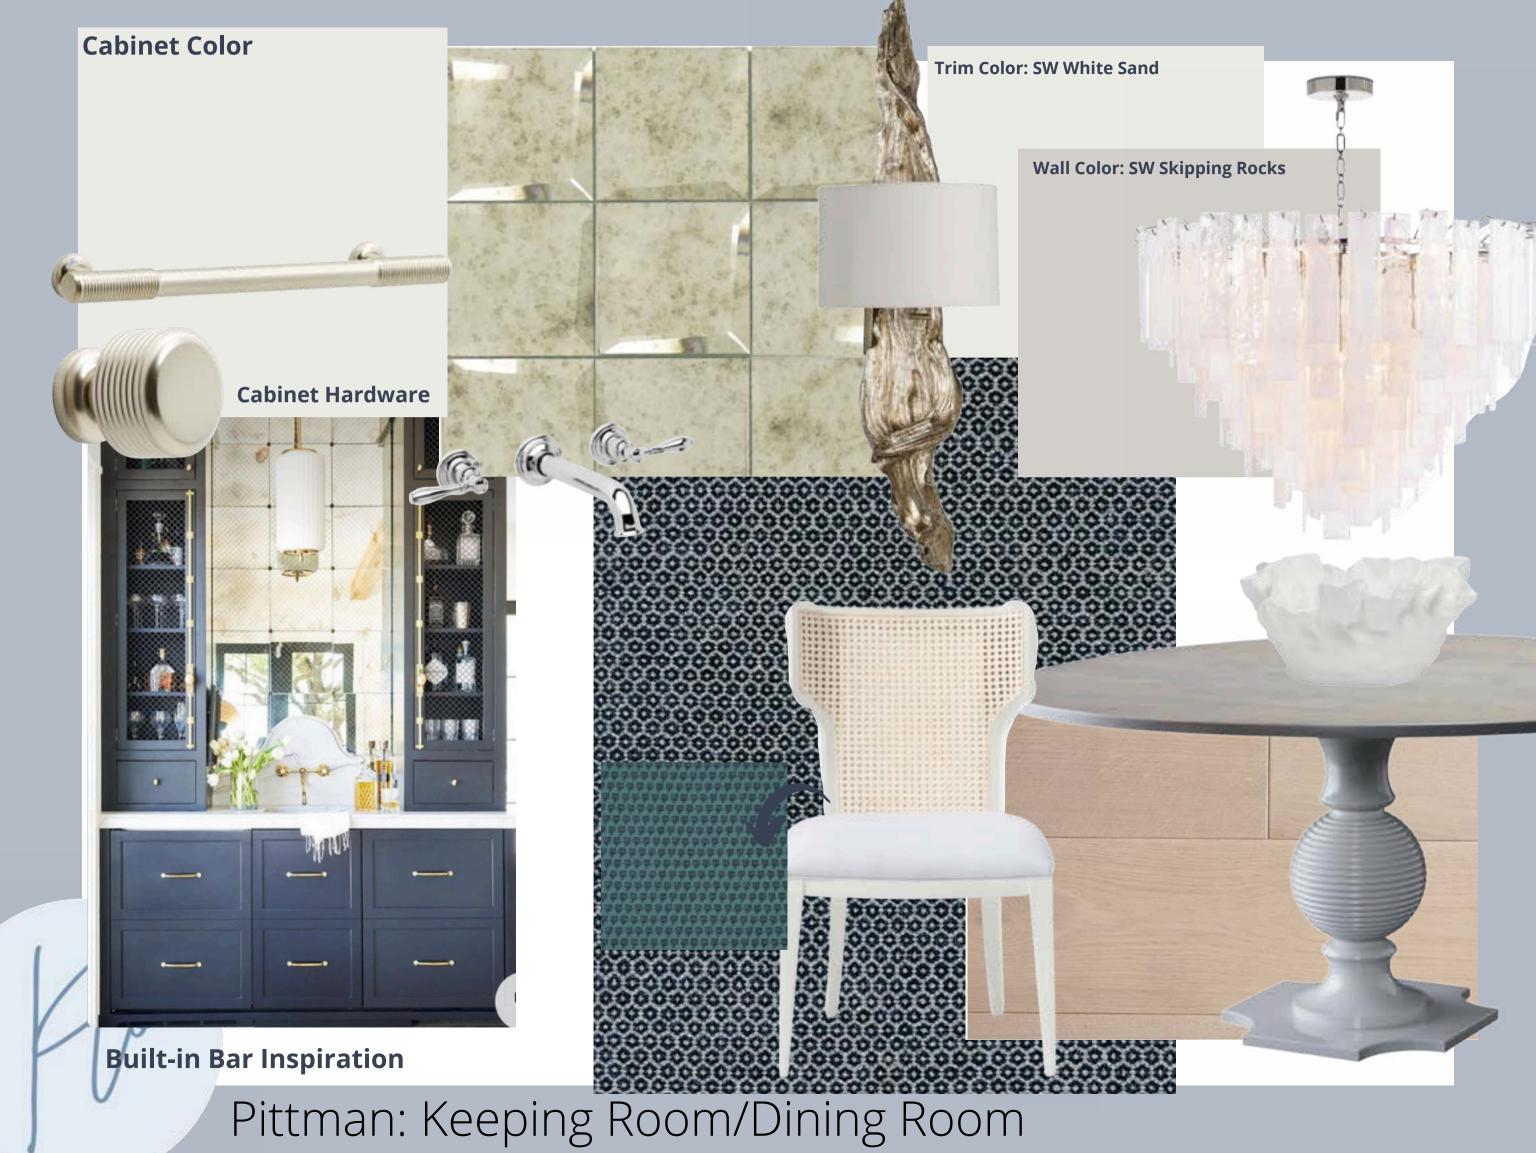

Pittman Residence 53 Cord Grass Court

CRANE ISLAND, FLORIDA

DESIGN + STYLE

Brick in Herringbone with border on all four edges.