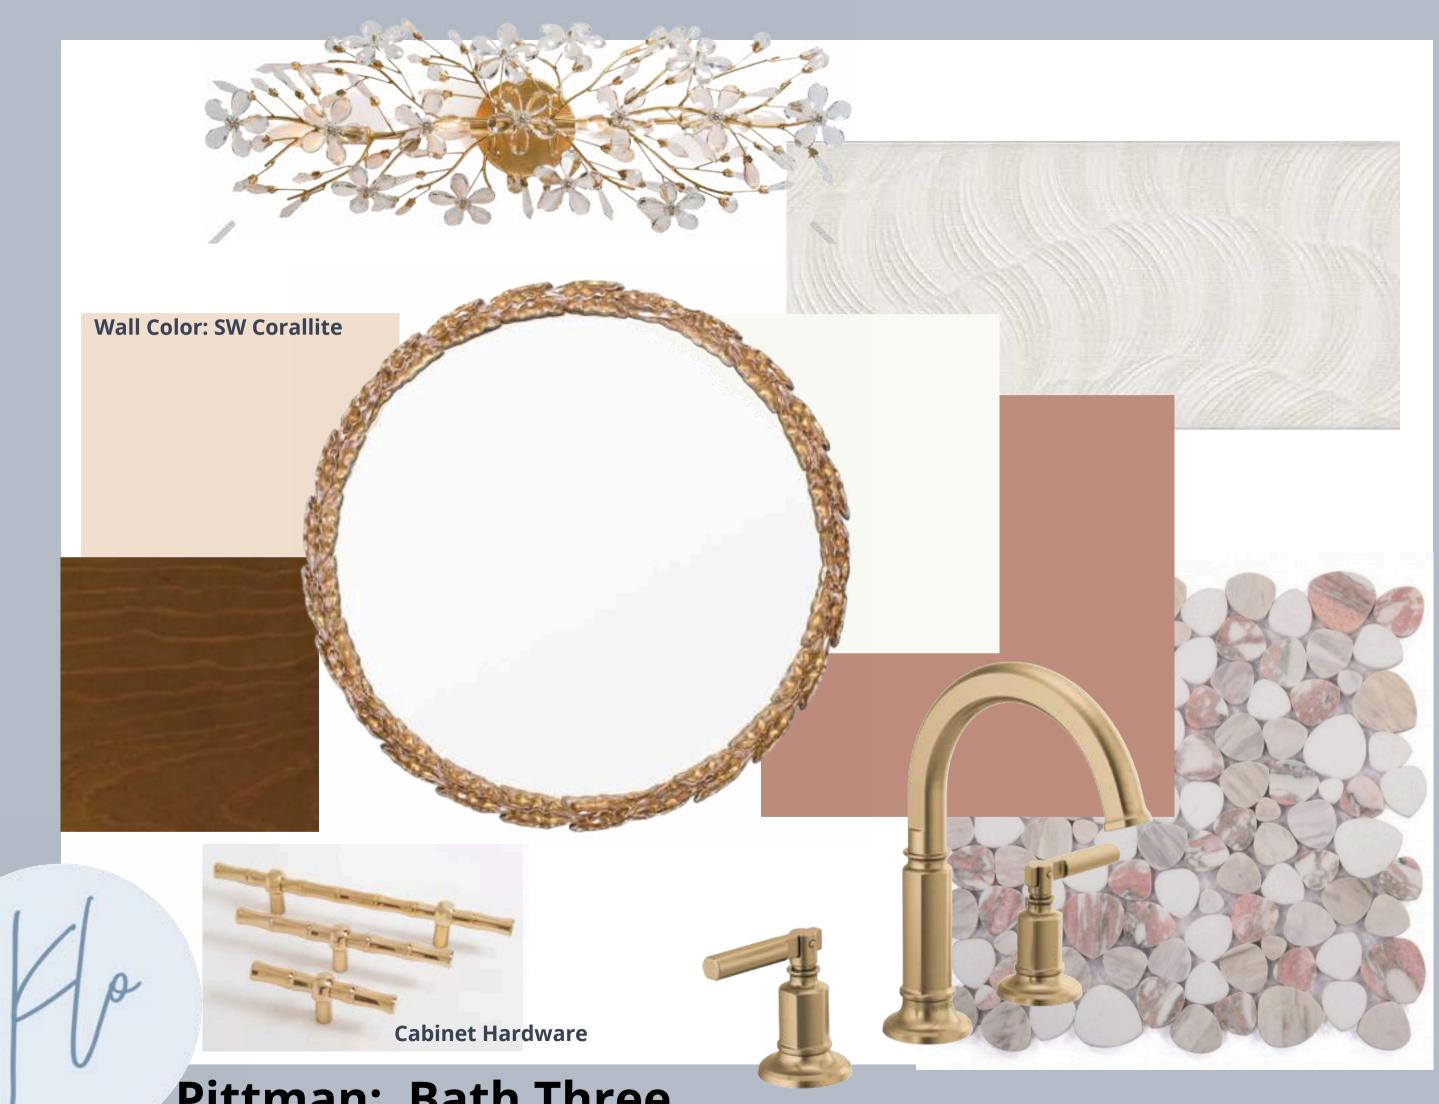

### **Pittman: Bath Three**

Barn Door Color: SW Green Bay

Wall Color: SW Watery

Roman Shades Fabric