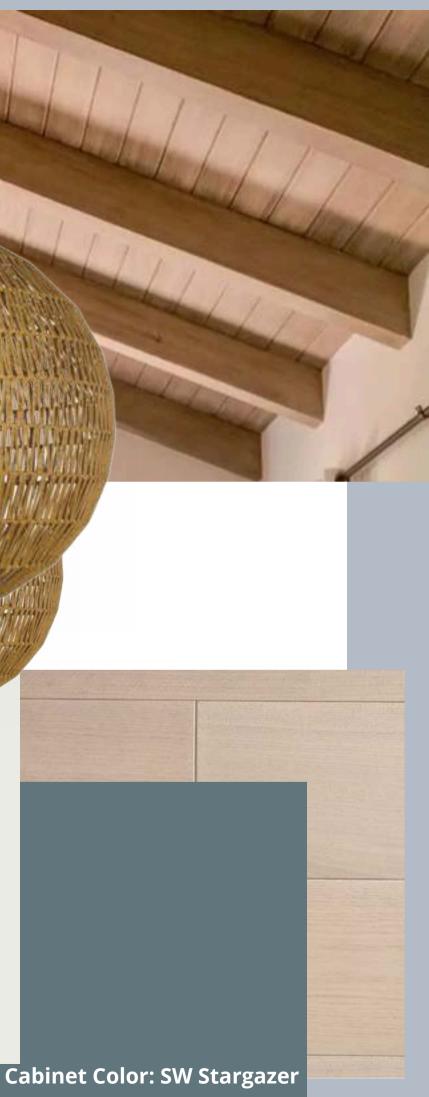

### Trim Color: SW Stargazer

Pittman: Dog Den Under Stairs

Pittman: Owner's Entry

**Trim and Other Three Walls: SW** White Sand