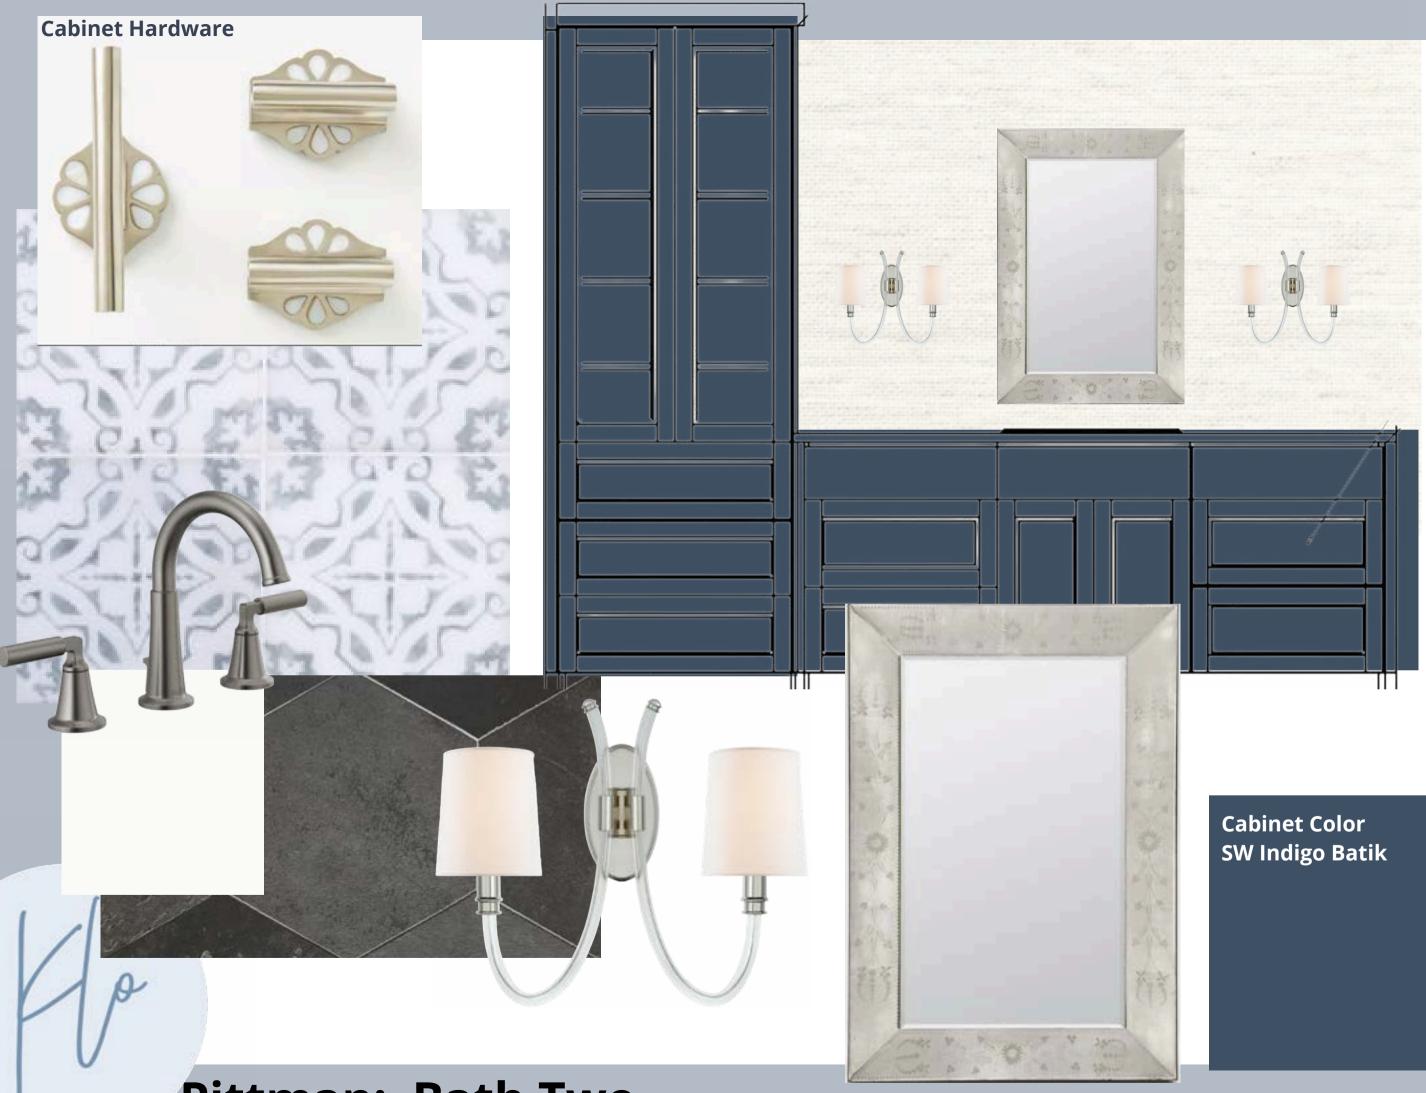

sters and Railings







### Pittman: Powder Bath

### Vall Color: SW Eventide

### Trim Color: SW White Sand



Dog Wallpaper for the walls, flush mount fixture to be placed at the electrical walk and then dog beds fitted appropriately on the wood floor.

### Trim Color: SW Stargazer

Pittman: Dog Den Under Stairs

















Pittman: Owner's Entry











**Trim and Other Three Walls: SW** White Sand

### Pittman: Master Bedroom













Wall Color: SW Sea Salt

Pittman: Upstairs Media Room

Trim Color: SW White Sand





## **Pittman: Second Floor Porch**



100

**Beddingn Accents** 

**Grasscloth Walls** 

Walls, Bed and Trim : SW Morning at Sea

e ti te ernet

## Pittman: Bunk Room



Stairwell Drawer Cabinet Pulls



## Pittman: Bunk Bath





### **Pittman: Bed Two**



## Pittman: Bath Two



### **Pittman: Bed Three**



### **Pittman: Bath Three**

Barn Door Color: SW Green Bay

Wall Color: SW Watery

Roman Shades Fabric

# Pittman: Garage - Sitting/Bedroom

Cabinet Color:

SW Iron Ore