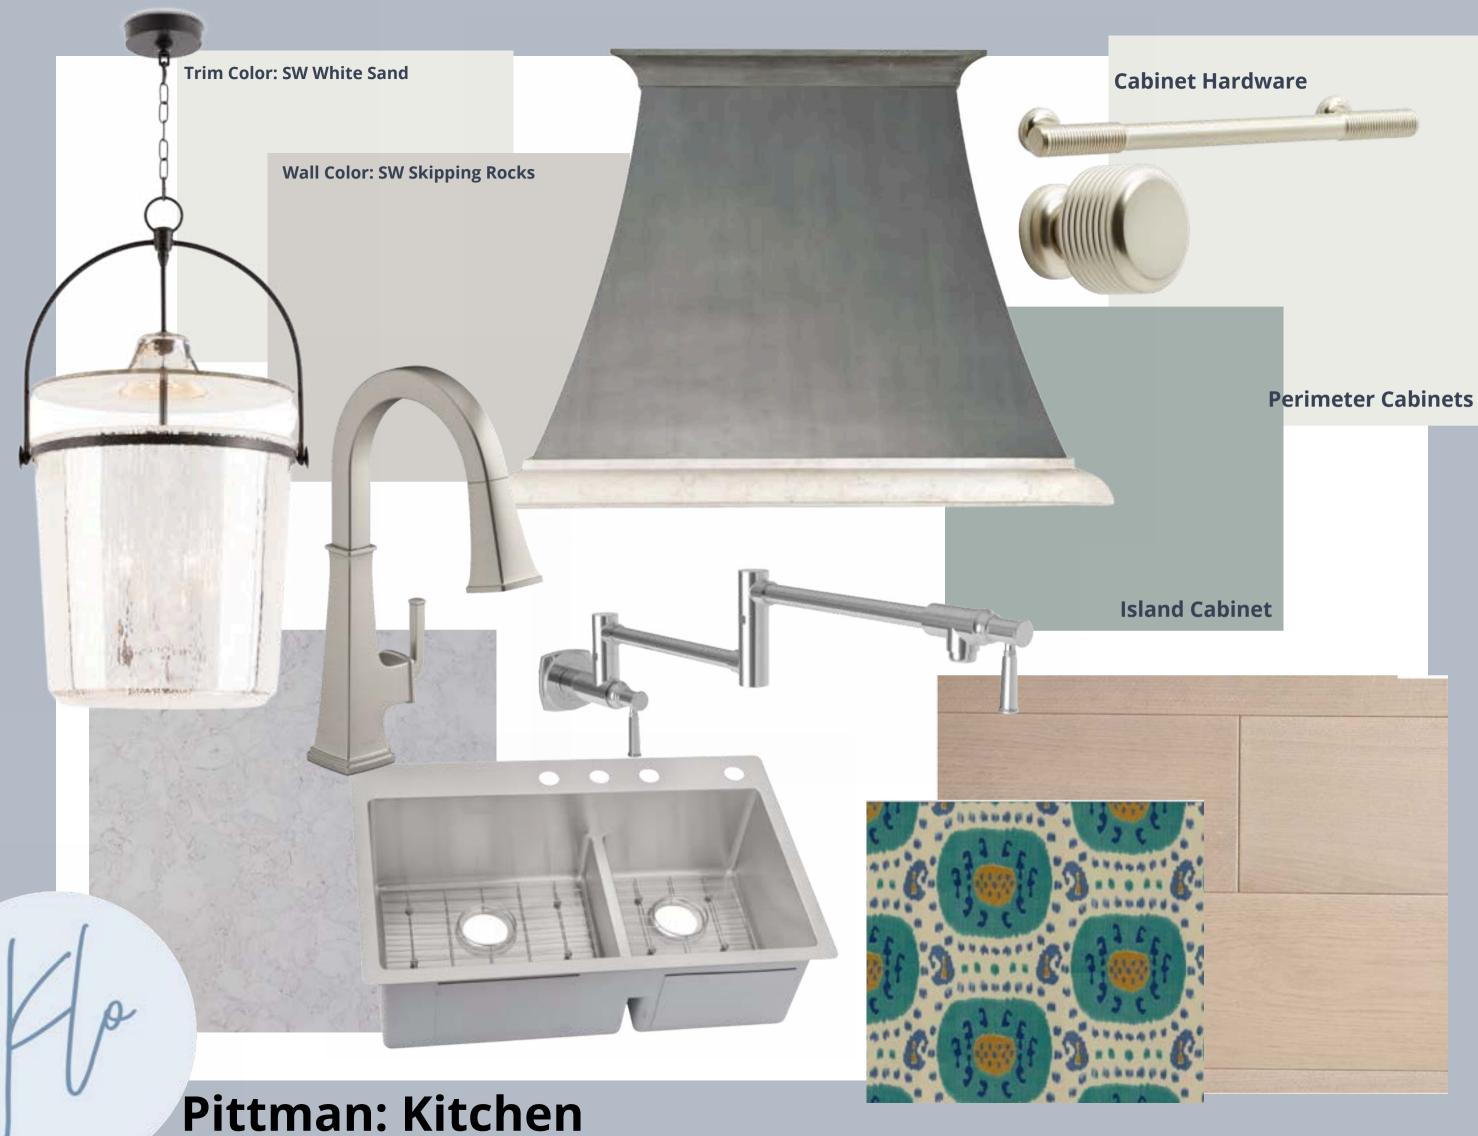

Pittman Residence 53 Cord Grass Court

CRANE ISLAND, FLORIDA

DESIGN + STYLE

Brick in Herringbone with border on all four edges.